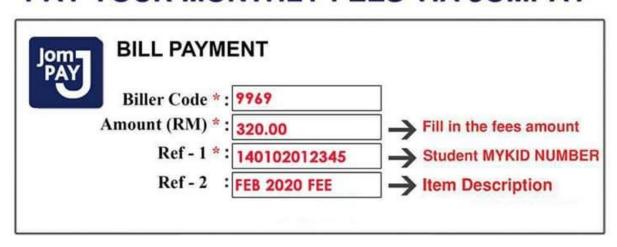

joy the relief in the form of carry forward to the following month.

| No | Level                | Original | After COVID |
|----|----------------------|----------|-------------|
|    |                      | Fees     | 19 Relief   |
| 1  | Junior 3             | RM 380   | RM 300      |
| 2  | Junior 4             | RM 350   | RM 280      |
| 3  | Junior 5 & 6         | RM 320   | RM 255      |
| 4  | Junior Plus 2 & 3    | RM 560   | RM 450      |
| 5  | Junior Plus 4, 5 & 6 | RM 540   | RM 430      |
| 6  | School Care          | RM 250   | RM 150      |
| 7  | Junior Montessori    | RM 720   | RM 580      |

scroll down for more info

### **Method of Payment**

There are 2 ways to facilitate the payment of school fees for April 2020.

### 1) JOMPAY

# PAY YOUR MONTHLY FEES VIA JOMPAY



# 2) Cash Deposit Machine (CDM)

| Bank           | Maybank                       |
|----------------|-------------------------------|
| Account Number | 551016690406                  |
| Company        | NURI Education Centre SDN BHD |

<sup>\*</sup>Important - Please WhatsApp bank in slip with student name & class to Principals with details of the purpose of payment.